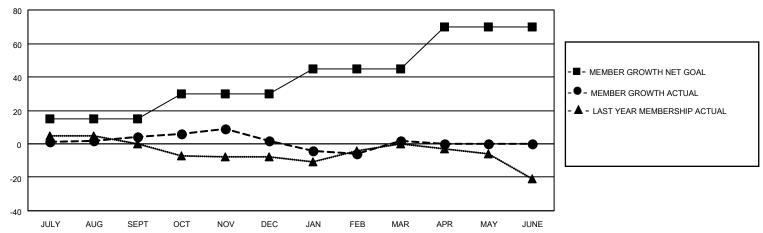

## District 14 W

| Clubs         |               |             |               | Members               |                        |                         |                                                    |  |
|---------------|---------------|-------------|---------------|-----------------------|------------------------|-------------------------|----------------------------------------------------|--|
|               | RESULTS FOR   | R 2020-2021 |               | RESULTS FOR 2020-2021 |                        |                         |                                                    |  |
| QUARTER       | NEW CLUB GOAL | NEW CLUBS   | DROPPED CLUBS | QUARTER MEM           | BER GROWTH NET<br>GOAL | MEMBER GROWTH<br>ACTUAL | DROPPED<br>MEMBERS ACTUAL<br>(including transfers) |  |
| JULY/AUG/SEPT | 2             | 0           | 0             | JULY/AUG/SEPT         | 15                     | 13                      | 9                                                  |  |
| OCT/NOV/DEC   | 1             | 0           | 0             | OCT/NOV/DEC           | 15                     | 13                      | 14                                                 |  |
| JAN/FEB/MAR   | 1             | 0           | 0             | JAN/FEB/MAR           | 15                     | 10                      | 10                                                 |  |
| APR/MAY/JUNE  | 1             | 0           | 0             | APR/MAY/JUNE          | 25                     | 0                       | 0                                                  |  |

### GOALS AND ACTUAL MEMBERS CUMULATIVE

| DROPPED CLUBS: 0          |    | 9 CLUBS OF 31 ADDED 1 OR MORE<br>NEW MEMBERS | GENDER DISTRIBUTION  MALE 458 (71.67%) |              |    |
|---------------------------|----|----------------------------------------------|----------------------------------------|--------------|----|
| DROPPED MEMBERS           |    |                                              | FEMALE                                 | 181 (28.33%) |    |
| DECEASED                  | 11 | CLICK HERE FOR CUMULATIVE                    | TOTAL FAMILY UNIT MEMBERS              |              | 68 |
| CLUB CANCELLED 0 OTHER 22 |    | MEMBERSHIP DATA                              | FAMILY MEMBERS PAYING HALF             |              | 36 |
| TOTAL                     | 33 |                                              |                                        |              |    |